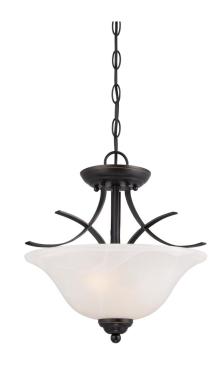

### Item Number 6340300

2 Light Pendant/Semi-Flush Amber Bronze Finish with Highlights White Alabaster Glass

#### **Specifications**

Height: 13.75"Diameter: 14"Depth: 14.00"Chain: 36"

• Adjustable Cord: 60" max.

Use (2) Medium (E26) Base Lamps,
60 Watt Maximum

# Pacific Falls

Dual Mounting Option Available